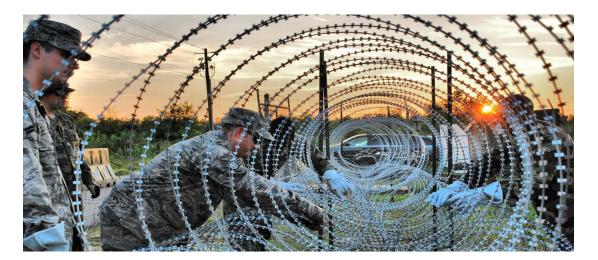

#### 2 Military

Concertina wire or crossed razor wire are used for military purposes as it can be mobile and installed fast and easy.