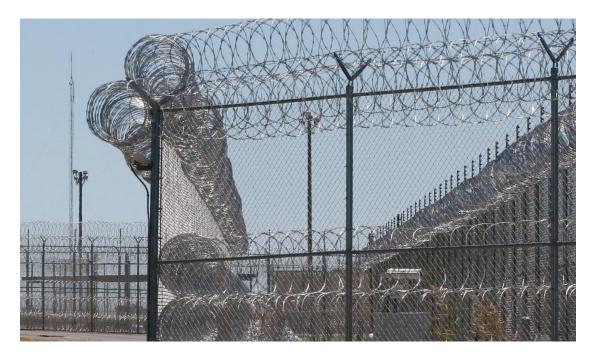

## 3 Prison

Concertina wire can be a feature of prisons. Razor wire prison fence with sharp blades are designed to deter those people who are attempting to climb or pass through.