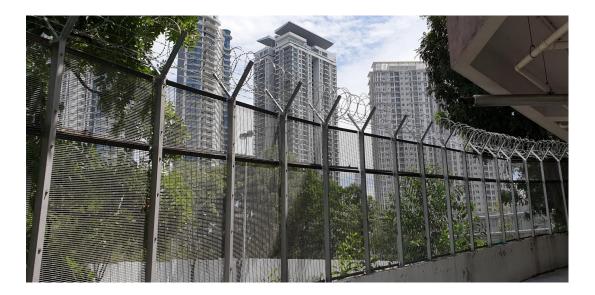

## **1 Airports**

Airport Fence is Corrosion resistance, nice appearance, easy maintenance and anti-intruding. It is mainly used for barrier and security around the airport and anti-climbing projects.

## 7 Compared to welded wire fence or chain link fence

Compared to a welded wire fence or chain link fence, barbed wire or razor wire is widely used for more security. Sometimes, barbed wire is assistance used for security and protection with chain link fence, welded wire fence, or expanded metal fences.