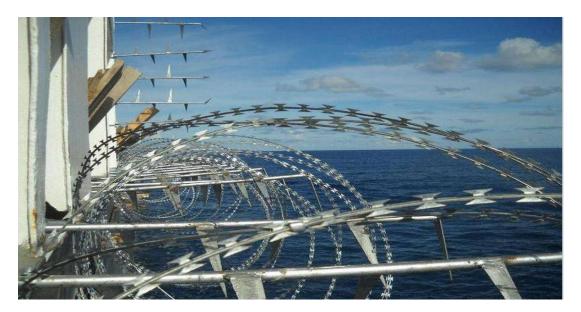

## 4 Ship

Secure razor wire to the ship properly, to prevent attackers pulling the wire off. Razor wire can prevents from climbing any pirate on board your vessel.