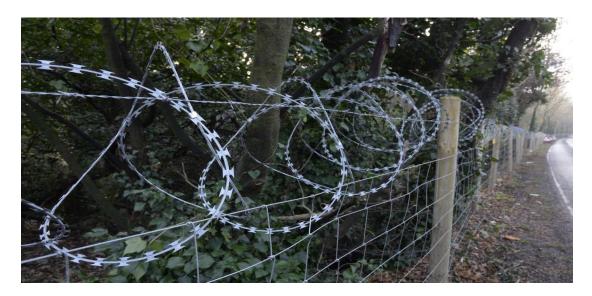

#### **5** Farmland

Razor wires are installed at the top of chain link fencing in the farmland. Razor wire fencing for farmland protection.

#### **6** Residences

At present, razor wires, barbed wirs for buildings and private residences are used as security fencing and isolation for gardens, residences.