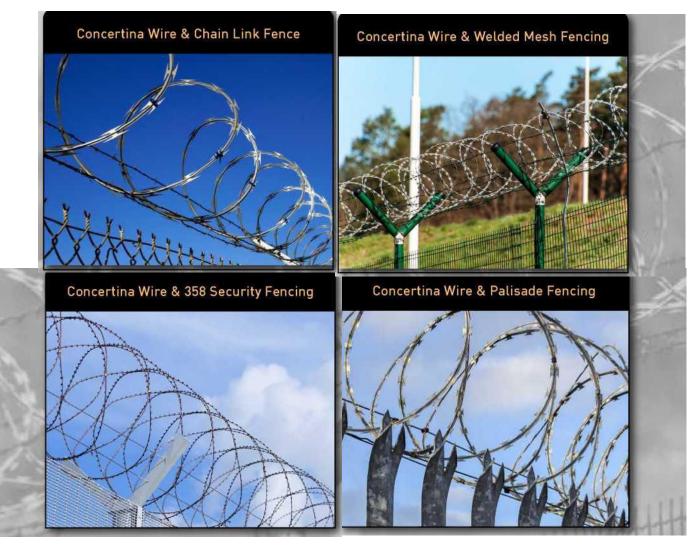

## 7 Compared to welded wire fence or chain link fence

Compared to a welded wire fence or chain link fence, barbed wire or razor wire is widely used for more security. Sometimes, barbed wire is assistance used for security and protection with chain link fence, welded wire fence, or expanded metal fences.