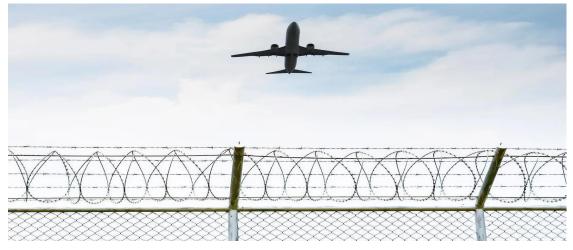

## **1 Airports**

Airport Fence is Corrosion resistance, nice appearance, easy maintenance and anti-intruding. It is mainly used for barrier and security around the airport and anti-climbing projects.